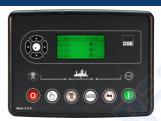

## **Control Panel System**

## **DSE6120**

USB and DSENet® connectivity for system expansion.
CAN engine support, frequency sensors, and common sensors (0 V - 10 V, 4 mA - 20 mA).

Supports ATS (Automatic Transfer Switch) connection for automatic source switching between mains and generator.