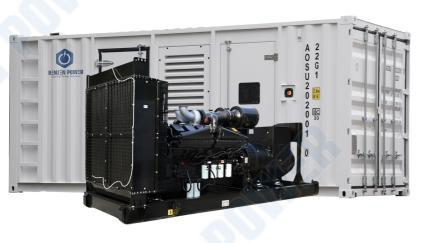

## Powered by

| Genset                     |                 |
|----------------------------|-----------------|
| Prime Power (kVA)          | 750             |
| Standby Power (kVA)        | 825             |
| No.Phase                   | 3               |
| Voltage/Frequency          | 220/380V - 50Hz |
| Engine speed (rpm)         | 1500            |
| Current (A)                | ~1136           |
| Battery Capacity (V-Ah)    | 24              |
| Fuel Consumption (L/h)     | 127.54          |
| Running Noise (db(A)@7m)*  | 90±3@7m         |
| Silent Type-Dimension (mm) |                 |
| Fuel (L)                   | Option          |
| Silent Type-Weight (kg)    |                 |
| Power factor               | 0.8             |
|                            |                 |

| Engine                |                               |
|-----------------------|-------------------------------|
| Model                 | KTA38-G2                      |
| Origin                | China                         |
| Brand                 | Cummins                       |
| Cylinder ∩o. & Config | V12                           |
| Compression ratio     | 14.5:1                        |
| Output Power (kW)     | 731                           |
| Governor              | Electrical                    |
| Coolant Capacity (L)  | 66                            |
| Oil Capacity (L)      | 135.1                         |
| Displacement (L)      | 38L                           |
| Bore x Stroke         | 159x159mm                     |
| Air intake system     | Turbocharged .<br>Aftercooled |

| Alternator        |                 |
|-------------------|-----------------|
| Brand Alternator  | Benzen Power    |
| Model Alternator  | BZN634C         |
| Rated Power (kVA) | 760             |
| Insulation class  | Н               |
| Protection class  | IP23            |
| Connection Type   | 3 phase, 4 pole |

## 1500 rpm generator specifications