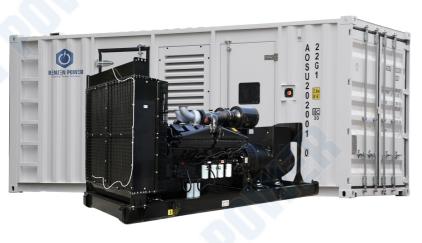

## Powered by

| Genset                     |                 |
|----------------------------|-----------------|
| Prime Power (kVA)          | 625             |
| Standby Power (kVA)        | 688             |
| No.Phase                   | 3               |
| Voltage/Frequency          | 220/380V - 50Hz |
| Engine speed (rpm)         | 1500            |
| Current (A)                | ~947            |
| Battery Capacity (V-Ah)    | 24              |
| Fuel Consumption (L/h)     | 103.6           |
| Running Noise (db(A)@7m)*  | 90±3@7m         |
| Silent Type-Dimension (mm) |                 |
| Fuel (L)                   | Option          |
| Silent Type-Weight (kg)    |                 |
| Power factor               | 0.8             |
|                            |                 |

| Engine                |              |
|-----------------------|--------------|
| Model                 | KT38-G       |
| Origin                | China        |
| Brand                 | Cummins      |
| Cylinder ∩o. & Config | V12          |
| Compression ratio     | 15.5:1       |
| Output Power (kW)     | 616          |
| Governor              | Electrical   |
| Coolant Capacity (L)  | 66           |
| Oil Capacity (L)      | 135.1        |
| Displacement (L)      | 38           |
| Bore x Stroke         | 159x159mm    |
| Air intake system     | Turbocharged |

| Alternator        |                 |
|-------------------|-----------------|
| Brand Alternator  | Benzen Power    |
| Model Alternator  | BZN544F         |
| Rated Power (kVA) | 625             |
| Insulation class  | Н               |
| Protection class  | IP23            |
| Connection Type   | 3 phase, 4 pole |

## 1500 rpm generator specifications