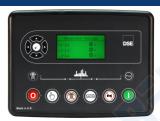

## **Control Panel System**

## **DSE6120**

USB and DSENet® connectivity for system expansion.
CAN engine support, frequency sensors, and common sensors (0 V - 10 V, 4 mA - 20 mA).

Supports ATS (Automatic Transfer Switch) connection for automatic source switching between mains and generator.