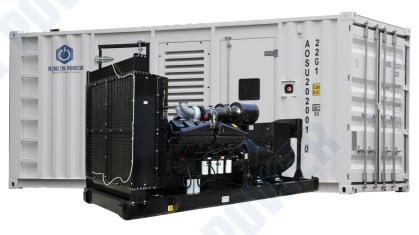

## Powered by

| Genset                     |                 |
|----------------------------|-----------------|
| Prime Power (kVA)          | 590             |
| Standby Power (kVA)        | 650             |
| No.Phase                   | 3               |
| Voltage/Frequency          | 220/380V - 50Hz |
| Engine speed (rpm)         | 1500            |
| Current (A)                | ~894            |
| Battery Capacity (V-Ah)    | 24              |
| Fuel Consumption (L/h)     | 101             |
| Running Noise (db(A)@7m)*  | 90±3@7m         |
| Silent Type-Dimension (mm) |                 |
| Fuel (L)                   | Option          |
| Silent Type-Weight (kg)    |                 |
| Power factor               | 0.8             |
|                            |                 |

| Engine                |                            |
|-----------------------|----------------------------|
| Model                 | KTA19-G8                   |
| Origin                | China                      |
| Brand                 | Cummins                    |
| Cylinder No. & Config | 6L                         |
| Compression ratio     | 13.9:1                     |
| Output Power (kW)     | 575                        |
| Governor              | Electrical                 |
| Coolant Capacity (L)  | 23                         |
| Oil Capacity (L)      | 50                         |
| Displacement (L)      | 19L                        |
| Bore x Stroke         | 159x159mm                  |
| Air intake system     | Turbocharged . Aftercooled |
|                       |                            |

| Alternator        |                 |
|-------------------|-----------------|
| Brand Alternator  | Benzen Power    |
| Model Alternator  | BZN544E         |
| Rated Power (kVA) | 600             |
| Insulation class  | Н               |
| Protection class  | IP23            |
| Connection Type   | 3 phase, 4 pole |

## 1500 rpm generator specifications