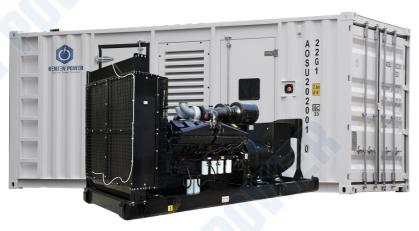

CD-1320KT/B

## Powered by

| Genset                     |                 |
|----------------------------|-----------------|
| Prime Power (kVA)          | 1200            |
| Standby Power (kVA)        | 1320            |
| No.Phase                   | 3               |
| Voltage/Frequency          | 220/380V - 50Hz |
| Engine speed (rpm)         | 1500            |
| Current (A)                | ~1733           |
| Battery Capacity (V-Ah)    | 24              |
| Fuel Consumption (L/h)     | 193             |
| Running Noise (db(A)@7m)*  | 90±3@7m         |
| Silent Type-Dimension (mm) |                 |
| Fuel (L)                   | Option          |
| Silent Type-Weight (kg)    |                 |
| Power factor               | 0.8             |
|                            |                 |

| Engine                |                                 |
|-----------------------|---------------------------------|
| Model                 | QSK38-G2                        |
| Origin                | China                           |
| Brand                 | Cummins                         |
| Cylinder ∩o. & Config | V12                             |
| Compression ratio     | 15:1                            |
| Output Power (kW)     | 1096                            |
| Governor              | Electrical                      |
| Coolant Capacity (L)  | 106                             |
| Oil Capacity (L)      | 170.3                           |
| Displacement (L)      | 37.7L                           |
| Bore x Stroke         | 159x159mm                       |
| Air intake system     | Turbocharged and<br>Aftercooled |

| Alternator        |                 |
|-------------------|-----------------|
| Brand Alternator  | Benzen Power    |
| Model Alternator  | BZN734A         |
| Rated Power (kVA) | 1260            |
| Insulation class  | Н               |
| Protection class  | IP23            |
| Connection Type   | 3 phase, 4 pole |

## 1500 rpm generator specifications