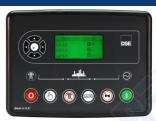

## **Control Panel System**

## **DSE6120**

USB and DSENet® connectivity for system expansion.
CAN engine support, frequency sensors, and common sensors (0 V - 10 V, 4 mA - 20 mA).

Supports ATS (Automatic Transfer Switch) connection for automatic source switching between mains and generator.