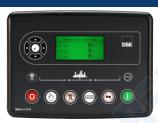

## **Control Panel System**

## **DSE6120**

USB and DSENet® connectivity for system expansion.
CAN engine support, frequency sensors, and common sensors (0 V - 10 V, 4 mA - 20 mA).

Supports ATS (Automatic Transfer Switch) connection for automatic source switching between mains and generator.