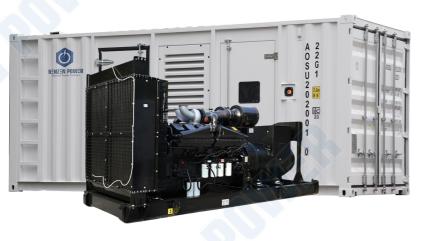

## Powered by

| Genset                     |                 |
|----------------------------|-----------------|
| Prime Power (kVA)          | 1100            |
| Standby Power (kVA)        | 1210            |
| No.Phase                   | 3               |
| Voltage/Frequency          | 220/380V - 50Hz |
| Engine speed (rpm)         | 1500            |
| Current (A)                | ~1705           |
| Battery Capacity (V-Ah)    | 24              |
| Fuel Consumption (L/h)     | 185.35          |
| Running Noise (db(A)@7m)*  | 90±3@7m         |
| Silent Type-Dimension (mm) |                 |
| Fuel (L)                   | Option          |
| Silent Type-Weight (kg)    |                 |
| Power factor               | 0.8             |
|                            |                 |

| Engine                |                               |
|-----------------------|-------------------------------|
| Model                 | KTA38-G9                      |
| Origin                | China                         |
| Brand                 | Cummins                       |
| Cylinder No. & Config | V12                           |
| Compression ratio     | 14.5:1                        |
| Output Power (kW)     | 1090                          |
| Governor              | Electrical                    |
| Coolant Capacity (L)  | 66                            |
| Oil Capacity (L)      | 135.1                         |
| Displacement (L)      | 38L                           |
| Bore x Stroke         | 159×159mm                     |
| Air intake system     | Turbocharged .<br>Aftercooled |
|                       |                               |

| Alternator        |                 |
|-------------------|-----------------|
| Brand Alternator  | Benzen Power    |
| Model Alternator  | BZN734A         |
| Rated Power (kVA) | 1260            |
| Insulation class  | Н               |
| Protection class  | IP23            |
| Connection Type   | 3 phase, 4 pole |

## 1500 rpm generator specifications